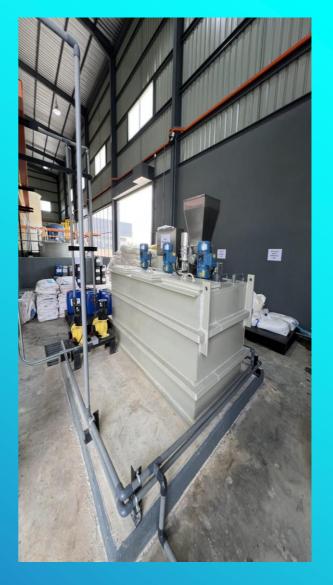

if left untreated. The system, designed, supplied and installed by Penfluid is an industrial effluent treatment system that uses a combination of technologies to remove pollutants and ensure that the treated effluent meets regulatory standards.



## **Needs Statement**

The scope of supply is to design, procure, deliver, install, test and commission the DAF based Effluent Treatment Plant of 75 m3/h.

# Wastewater Discharge Quality:

The effluent discharge quality shall meet

COD <= 750 mg/L

= 500 mg/L

SS <= 100 mg/L

TKN <= 10 mg/L

pH 5.5-9.0

## **Process Flow Concept**



# **Process – Equalization Tank**



# **Process – Chemicals Dosing + DAF Pretreatment**



#### **Process - MMFs**



# **Process – Sludge Tank + Screw Press**





# **Process – Chemicals Storage and Dosing**





#### **Process Control - MCC/LCP**