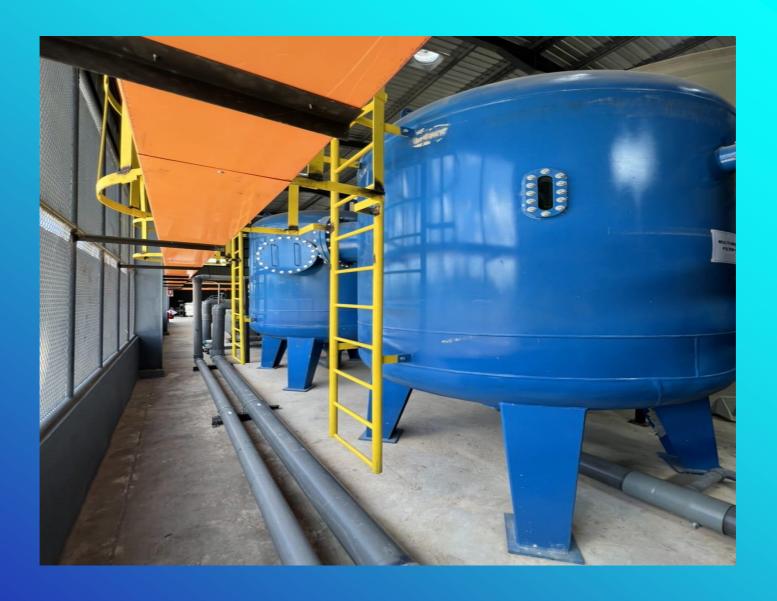

olatex Ltd.**



Industrial effluent can contain various pollutants that can harm the environment if left untreated. The system, designed, supplied and installed by Penfluid is an industrial effluent treatment system that uses a combination of technologies to remove pollutants and ensure that the treated effluent meets regulatory standards.



## **Needs Statement**

The scope of supply is to design, procure, deliver, install, test and commission the DAF based Effluent Treatment Plant of 75 m3/h.

# Wastewater Discharge Quality:

The effluent discharge quality shall meet

COD <= 750 mg/L

= 500 mg/L

SS <= 100 mg/L

TKN <= 10 mg/L

pH 5.5-9.0

## **Process Flow Concept**



# **Process – Equalization Tank**



# **Process – Chemicals Dosing + DAF Pretreatment**



#### **Process - MMFs**



# **Process – Sludge Tank + Screw Press**





# **Process – Chemicals Storage and Dosing**





#### **Process Control - MCC/LCP**