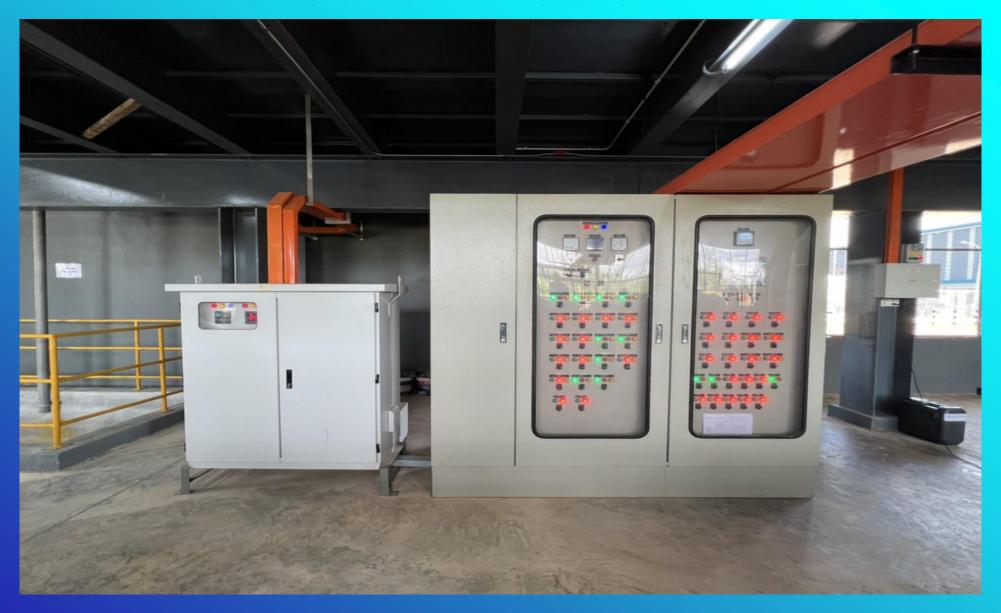

ed, supplied and installed by Penfluid is an industrial effluent treatment system that uses a combination of technologies to remove pollutants and ensure that the treated effluent meets regulatory standards.



## **Needs Statement**

The scope of supply is to design, procure, deliver, install, test and commission the DAF based Effluent Treatment Plant of 75 m3/h.

# Wastewater Discharge Quality:

The effluent discharge quality shall meet

COD <= 750 mg/L

= 500 mg/L

SS <= 100 mg/L

TKN <= 10 mg/L

pH 5.5-9.0

## **Process Flow Concept**



# **Process – Equalization Tank**



# **Process – Chemicals Dosing + DAF Pretreatment**



#### **Process - MMFs**



# **Process – Sludge Tank + Screw Press**





# **Process – Chemicals Storage and Dosing**





#### **Process Control - MCC/LCP**