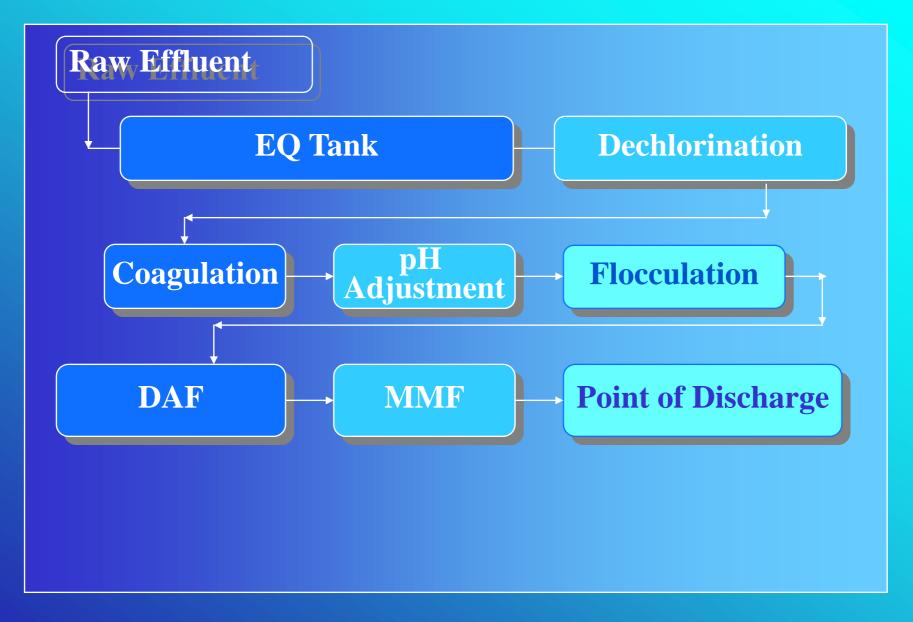

## **Process Flow Concept**

# **Process – Equalization Tank**

# **Process – Chemicals Dosing + DAF Pretreatment**

#### **Process - MMFs**