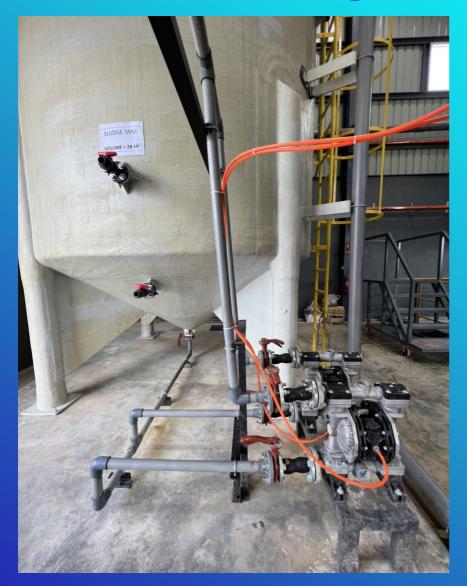

ain various pollutants that can harm the environment if left untreated. The system, designed, supplied and installed by Penfluid is an industrial effluent treatment system that uses a combination of technologies to remove pollutants and ensure that the treated effluent meets regulatory standards.



## **Needs Statement**

The scope of supply is to design, procure, deliver, install, test and commission the DAF based Effluent Treatment Plant of 75 m3/h.

# Wastewater Discharge Quality:

The effluent discharge quality shall meet

COD <= 750 mg/L

= 500 mg/L

SS <= 100 mg/L

TKN <= 10 mg/L

pH 5.5-9.0

## **Process Flow Concept**



# **Process – Equalization Tank**



# **Process – Chemicals Dosing + DAF Pretreatment**



#### **Process - MMFs**



# **Process – Sludge Tank + Screw Press**





# **Process – Chemicals Storage and Dosing**





#### **Process Control - MCC/LCP**